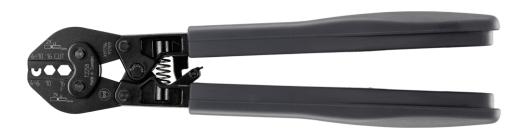

## T2258

T2258 is a crimping tool for non insulated tubular connectors 4-16 mm<sup>2</sup>/11-5 AWG.

- Long handles allowing two handed operation for powerful, low effort crimping
- Full cycle crimp mechanism to ensure consistent, reliable crimp
- Ratchet release mechanism to clear miscrimps and obstructions
- Precision eccentric adjustment for consistent performance and ability to calibrate
- · Each tool has a unique serial number for traceability

## **TECHNICAL DATA**

Length: 304 mm/11.97" Width: 30 mm/1.18" Height: 70 mm/2.76" Weight: 660 gr/1.46 lb Wire size: 4-16 mm<sup>2</sup> / AWG 11-5 Crimp dimensions mm/mm<sup>2</sup>: 4 - 6 mm<sup>2</sup>/10 mm<sup>2</sup>/16 mm<sup>2</sup> Crimp dimensions inch/AWG: AWG 11 - AWG 10/AWG 7/AWG 5