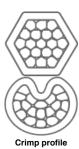

Connector: Uninsulated connectors **Description:** For uninsulated copper

tube connectors. Life span, cycles: 25,000